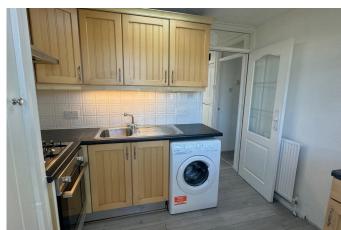

## Hamstead Road, Great Barr, Birmingham, B43 5ER

Offers Over £120.000

- First Floor
- Fitted Contemporary Kitchen with balcony overlooking rear communal gardens
- Separate Storage facility
- Gas Central Heating with newly fitted boiler
- · Close to ammenities

This appealing one-bedroom maisonette is set back from the road behind a well maintained foregarden. The property features a good size reception room, kitchen with balcony access, a good size double bedroom, and a modern shower room/WC. Enjoy the convenience of gas central heating and double glazing throughout. Additional benefits include access to rear communal gardens and a separate secure storage facility. Recently decorated throughout and with a new boiler offering a 5 year warranty this property is perfect for first-time buyers or investors looking for a stylish, low-maintenance home!