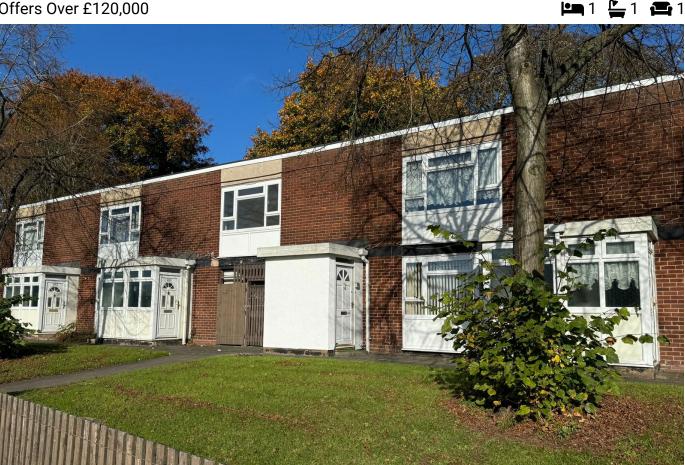

## Hamstead Road, Great Barr, Birmingham, B43 5ER

Offers Over £120.000

- First Floor
- Fitted Contemporary Kitchen with balcony overlooking rear communal gardens
- Separate Storage facility
- Gas Central Heating with newly fitted boiler
- · Close to ammenities

This appealing one-bedroom maisonette is set back from the road behind a well maintained foregarden. The property features a good size reception room, kitchen with balcony access, a good size double bedroom, and a modern shower room/WC. Enjoy the convenience of gas central heating and double glazing throughout. Additional benefits include access to rear communal gardens and a separate secure storage facility. Recently decorated throughout and with a new boiler offering a 5 year warranty this property is perfect for first-time buyers or investors looking for a stylish, low-maintenance home!