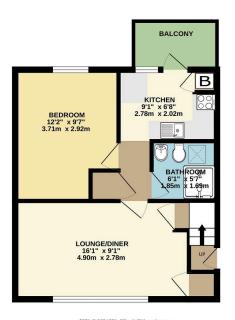

- 1 Double Bedroom
- Well appointed Shower Room
- · Double Glazing
- Close to transport links
- Ref: PS1026

petersmith.exp.uk.com

07946 196 624

398 sq.ft. (36.9 sq.m.) approx

TOTAL FLOOR AREA: 398 sq. ft. (36.9 sq. m.) approx.

Whilst every attempt has been made to revisive the accusacy of the floorpian contained here, measurements of atoms, windows, moons and any other them are approximate and no responsibility in steem for any even consistent or in-statement. This plan is not insultantive proposed only and shaded be used as such by any prospective purchaser. The services, systems and appliances shown have not been tested and no guarantee as to their ceptability or effectives; can be given.